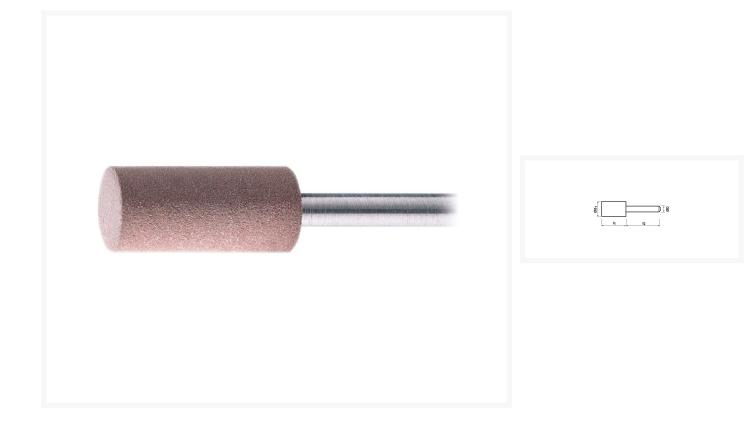

## Description

Fine grinding points in cylindrical shape, for fine grinding of small surfaces.

These fine grinding tools are ideal for fine grinding, structuring and preparing polishing work and are very often used in tool and mould making.

## **Extra information**

| Item number           | 18111014                              |
|-----------------------|---------------------------------------|
| Model                 | PF 1212.3 K120                        |
| Model group           | PF                                    |
| EAN                   | 8718242053518                         |
| CBS Statistics number | 68042290                              |
| Article group         | K23 - Grinding, polishing and sanding |
| Brand                 | PFERD                                 |
| Features              | ød1 12 mm<br>I1 12 mm                 |
|                       | øD 3 mm<br>Grit 120                   |
|                       | V 10 st                               |
| Article group code    | 944019                                |