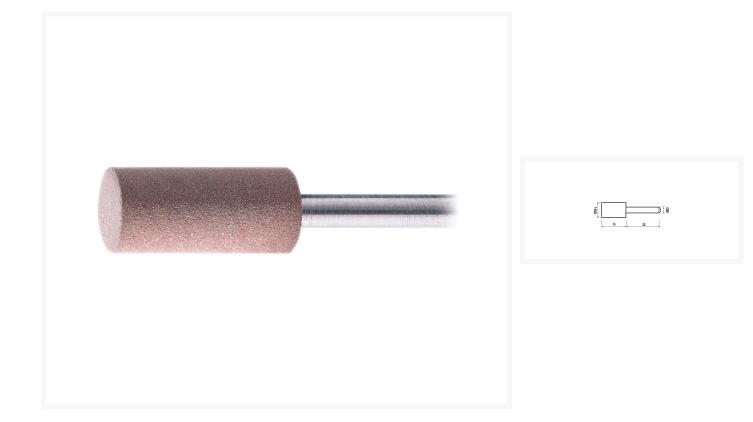

## Description

Fine grinding points in cylindrical shape, for fine grinding of small surfaces.

These fine grinding tools are ideal for fine grinding, structuring and preparing polishing work and are very often used in tool and mould making.

## **Extra information**

| Item number           | 18111008                              |
|-----------------------|---------------------------------------|
| Model                 | PF 1010.6 K120                        |
| Model group           | PF                                    |
| EAN                   | 8718242058049                         |
| CBS Statistics number | 68042290                              |
| Article group         | K23 - Grinding, polishing and sanding |
| Brand                 | PFERD                                 |
| Features              | ød1 10 mm                             |
|                       | l1 10 mm                              |
|                       | øD 6 mm                               |
|                       | Grit 120                              |
|                       | V 10 st                               |
| Article group code    | 944019                                |