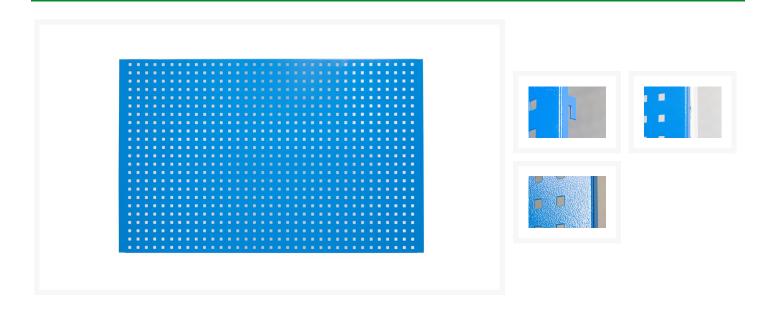

### **Description**

This perforated metal tool wall has holes for attaching tool hooks and bins.

The ideal way to organize all your (special) tools at a glance and to keep your workshop or garage clear. This metal hanging board is easy to mount behind a workbench or just on the wall. With the wide range of separately available hooks and hook sets you can store any tool firmly and conveniently on this wall plate. Available in various standard sizes, which can be easily connected both lengthwise and widthwise.

#### **Properties:**

electrostatic powder coated colour RAL 5015 all four sides double curved made of 1,20 mm. sheet steel

## **Extra information**

| K3010                     |                                                                                                                                     |
|---------------------------|-------------------------------------------------------------------------------------------------------------------------------------|
| TB 1080x700               |                                                                                                                                     |
| 8718242085755             |                                                                                                                                     |
| 830250000000              |                                                                                                                                     |
| HUVEMA Workshop Equipment |                                                                                                                                     |
| Huvema                    |                                                                                                                                     |
| Length                    | 108 cm                                                                                                                              |
| Height                    | 70 cm                                                                                                                               |
| Depth                     | 2 cm                                                                                                                                |
| Square holes              | 1 × 1 cm                                                                                                                            |
| Heart distance            | 3 cm                                                                                                                                |
| Color                     | RAL 5015 (Sky blue)                                                                                                                 |
| Panel thickness           | 0,12 cm                                                                                                                             |
| 1328501                   |                                                                                                                                     |
|                           | TB 1080x700 8718242085755 830250000000 HUVEMA Workshop Huvema Length Height Depth Square holes Heart distance Color Panel thickness |