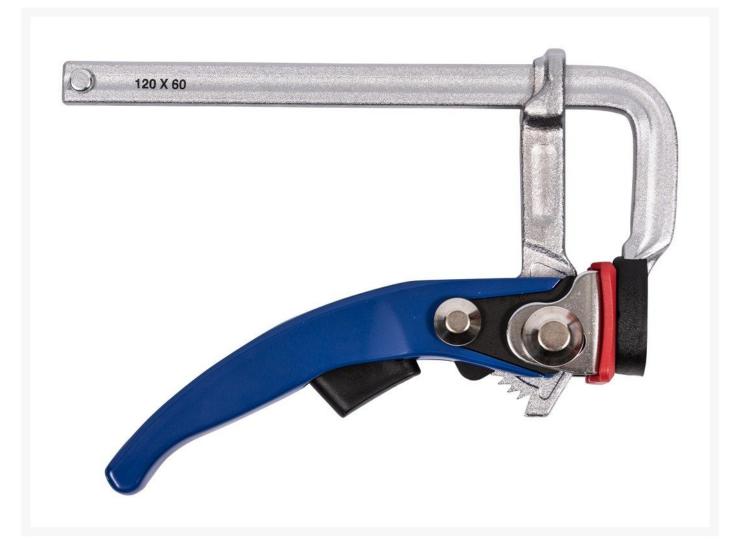

## Description

Very powerful, all steel, universal quick lever clamp for general use. Easy to use.

With the quick lever clamp you are up to 5 times faster than with the traditional clamp. The lever with ratchet mechanism allows a large power transmission, prevents overloading and is resistant to vibrations.

With slide rail, fixed bracket and pressure plate.

The clamp pressure is measured over a span of 150 mm.

These high quality clamps are absolutely comparable to Bessey quick-lever clamps.