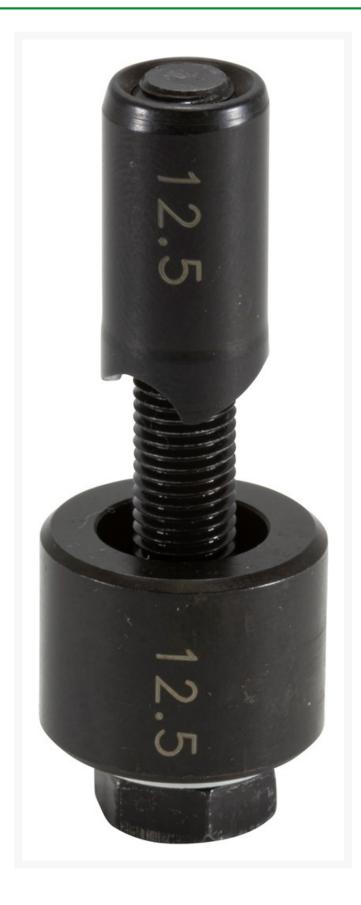

## **Bearing screw punch**

## Description

Bearing screw punch for sheet metal. Suitable for use in aluminium, brass and steel sheet (mild steel, construction sheet) up to max. 2.00 mm thick, for stainless steel sheet up to approx. 1.20 mm. The use of a puller with bearing reduces the effort by approx. 2/3 compared to ordinary cutters without bearing!

Ideal for e.g. an electrician making holes in cabinets - prefabricated switchboards. This screw punch is made in Europe.