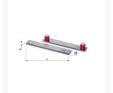

## **Extra information**

| Item number           | 19113843                |
|-----------------------|-------------------------|
| Model                 | LN 400-40E              |
| Model group           | LN                      |
| EAN                   | 8718242196581           |
| CBS Statistics number | 90173000                |
| Article group         | K24 - Measuring         |
| Brand                 | TCE                     |
| Features              | L 400 mm B 40 mm H 8 mm |
| Article group code    | 1110290                 |