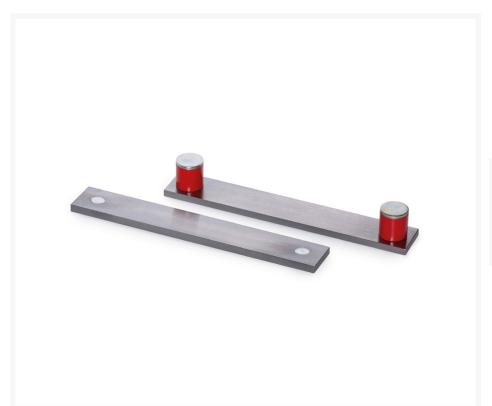

## Magnetic support bar

## **Description**

Magnetic holder with ground rulers in various sizes. Due to the ground magnets, the ruler is very suitable for parallelism. This is very useful for checking the squareness of all points of the tool. The ruler is also very suitable as a stop for measuring depth measurements.

## **Extra information**

| Item number           | 19113843                |
|-----------------------|-------------------------|
| Model                 | LN 400-40E              |
| Model group           | LN                      |
| EAN                   | 8718242196581           |
| CBS Statistics number | 90173000                |
| Article group         | K24 - Measuring         |
| Brand                 | TCE                     |
| Features              | L 400 mm B 40 mm H 8 mm |
| Article group code    | 1110290                 |