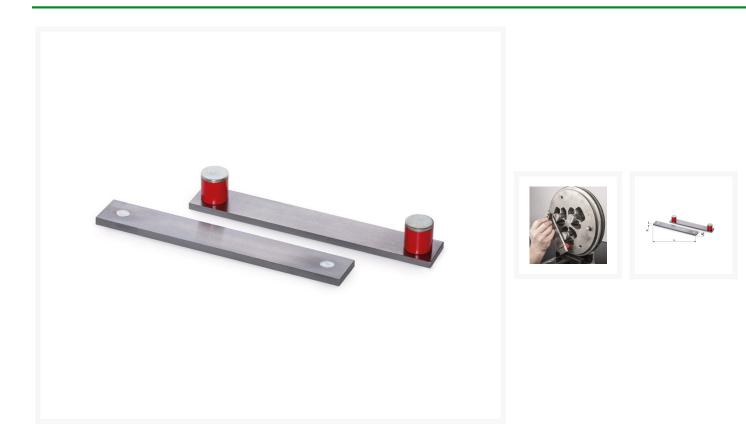

## Magnetic support bar

## Description

Magnetic holder with ground rulers in various sizes. Due to the ground magnets, the ruler is very suitable for parallelism. This is very useful for checking the squareness of all points of the tool. The ruler is also very suitable as a stop for measuring depth measurements.