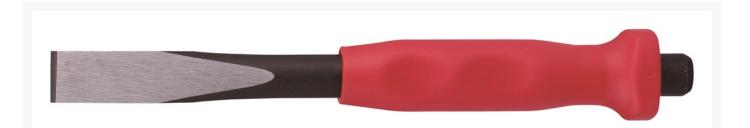

## Chisel

## Description

Universal flat steel chisels, manufactured according to the applicable DIN standard. The professional chisels are easy to handle, lightweight and have a long life span. The handle of the chisels is made of an impact-resistant, unbreakable plastic. When applied correctly, the chisels are practically unbreakable.