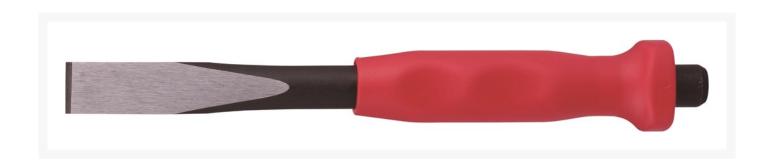

## Chisel

## **Description**

Universal flat steel chisels, manufactured according to the applicable DIN standard. The professional chisels are easy to handle, lightweight and have a long life span. The handle of the chisels is made of an impact-resistant, unbreakable plastic. When applied correctly, the chisels are practically unbreakable.