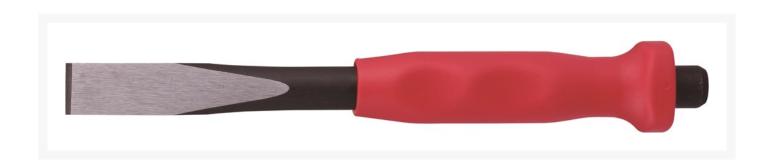

## Chisel

## **Description**

Universal flat steel chisels, manufactured according to the applicable DIN standard. The professional chisels are easy to handle, lightweight and have a long life span. The handle of the chisels is made of an impact-resistant, unbreakable plastic. When applied correctly, the chisels are practically unbreakable.